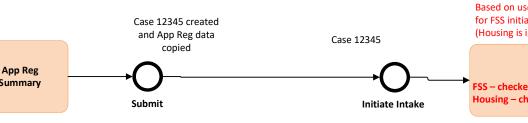

## Case

in ECMS active/inactive cases

ise OR Case

> Ass Rec FSS – checked, sta Housing – checked