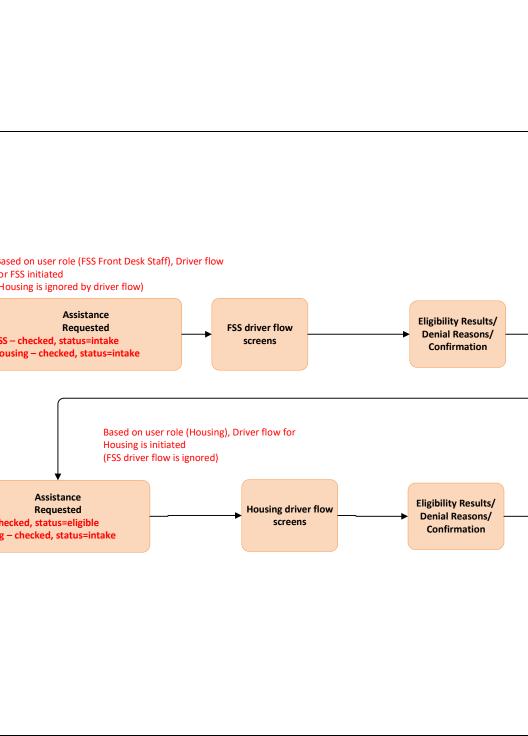

## Case

in ECMS active/inactive cases

ise OR Case

> Ass Rec FSS – checked, sta Housing – checked