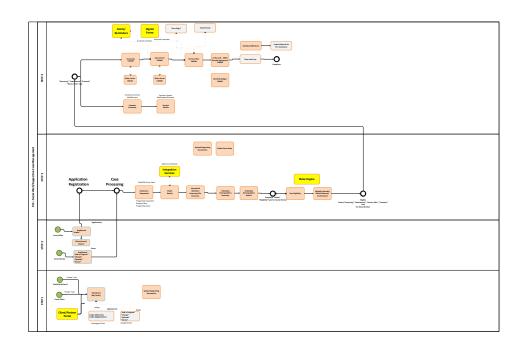

**Application** 

Registration

Case

**Processing** 

Address verification

Integration Services

Deaf & HH Driver Flow

se

essing

## Case

in ECMS active/inactive cases

ise OR Case

> Ass Rec FSS – checked, sta Housing – checked