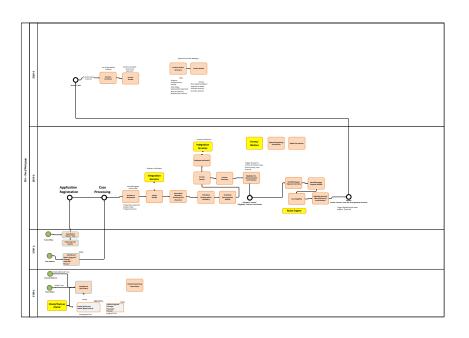

## Table of Contents **ECMS Functional Flow**

## **ECMS Functional Flow**

| Tab | Program                  |
|-----|--------------------------|
| 0   | HHS Standard Tasks       |
| 1   | App Reg/Intake           |
| 2   | Rent/Mortgage            |
| 3   | Utility                  |
| 4   | CEAP                     |
| 5   | Burial                   |
| 6   | SW/SCM                   |
| 7   | In-Kind Services         |
| 8   | Family First             |
| 9   | NCC                      |
| 10  | Deaf Services            |
| 11  | Housing & Weatherization |
| 12  | Housing Repair           |
| 13  | Housing Referral         |
| 14  | Weatherization           |





















**Application** 

Registration

Case

**Processing** 



Address verification

Integration Services

Deaf & HH Driver Flow

se

essing

























## Case



in ECMS active/inactive cases

ise OR Case

> Ass Rec FSS – checked, sta Housing – checked