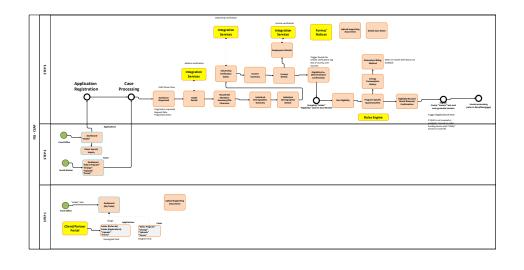

**Application** 

Registration

Case

**Processing** 

Address verification

Integration Services

Deaf & HH Driver Flow

se

essing

## Case

in ECMS active/inactive cases

ise OR Case

> Ass Rec FSS – checked, sta Housing – checked