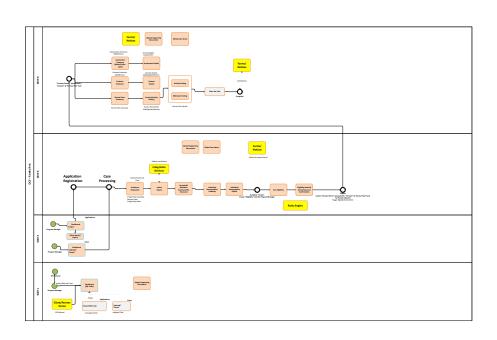

**Application** 

Registration

Case

**Processing** 

Address verification

Integration Services

Deaf & HH Driver Flow

se

essing

## Case

in ECMS active/inactive cases

ise OR Case

> Ass Rec FSS – checked, sta Housing – checked