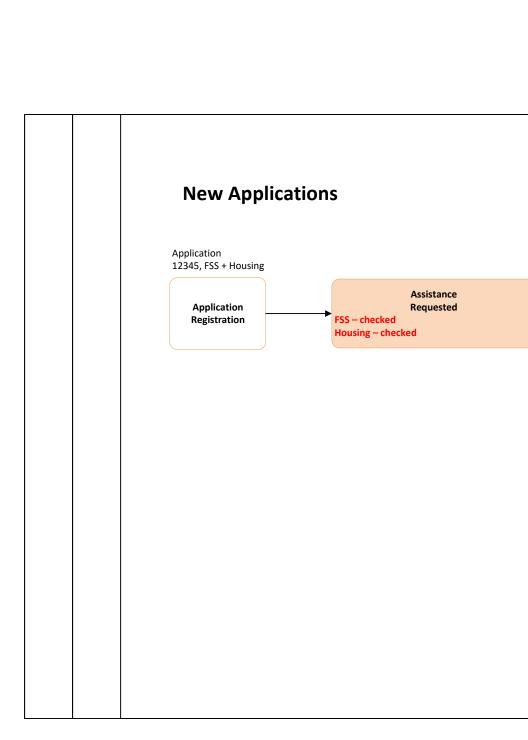

**Application** 

Registration

Case

**Processing** 

Address verification

Integration Services

Deaf & HH Driver Flow

se

## Case

in ECMS active/inactive cases

ise OR Case

> Ass Rec FSS – checked, sta Housing – checked