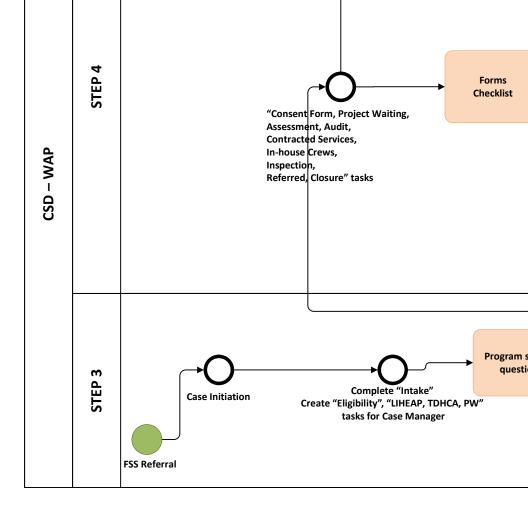

sks       |
| 1   | App Reg/Intake           |
| 2   | Rent/Mortgage            |
| 3   | Utility                  |
| 4   | CEAP                     |
| 5   | Burial                   |
| 6   | SW/SCM                   |
| 7   | In-Kind Services         |
| 8   | Family First             |
| 9   | NCC                      |
| 10  | Deaf Services            |
| 11  | Housing & Weatherization |
| 12  | Housing Repair           |
| 13  | Housing Referral         |
| 14  | Weatherization           |





















**Application** 

Registration

Case

**Processing** 



Address verification

Integration Services

Deaf & HH Driver Flow

se

essing

























## Case



in ECMS active/inactive cases

ise OR Case

> Ass Rec FSS – checked, sta Housing – checked