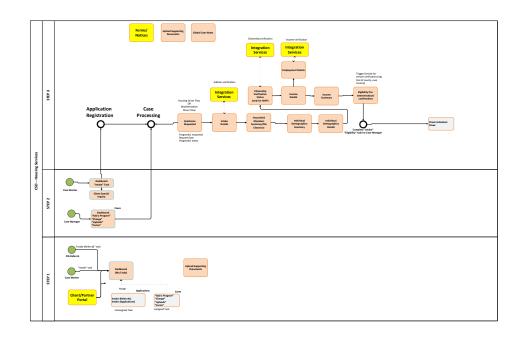

**Application** 

Registration

Case

**Processing** 

Address verification

Integration Services

Deaf & HH Driver Flow

se

essing

## Case

in ECMS active/inactive cases

ise OR Case

> Ass Rec FSS – checked, sta Housing – checked