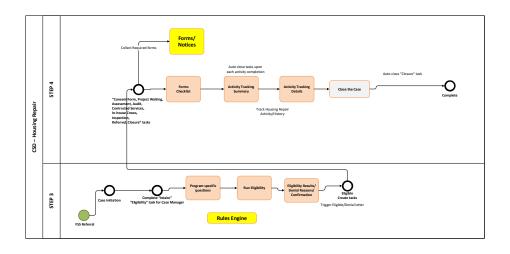

## **ECMS Functional Flow**

| Tab | Program                  |
|-----|--------------------------|
| 0   | HHS Standard Tasks       |
| 1   | App Reg/Intake           |
| 2   | Rent/Mortgage            |
| 3   | Utility                  |
| 4   | CEAP                     |
| 5   | Burial                   |
| 6   | SW/SCM                   |
| 7   | In-Kind Services         |
| 8   | Family First             |
| 9   | NCC                      |
| 10  | Deaf Services            |
| 11  | Housing & Weatherization |
| 12  | Housing Repair           |
| 13  | Housing Referral         |
| 14  | Weatherization           |





















**Application** 

Registration

Case

**Processing** 



Address verification

Integration Services

Deaf & HH Driver Flow

se

essing

























## Case



in ECMS active/inactive cases

ise OR Case

> Ass Rec FSS – checked, sta Housing – checked