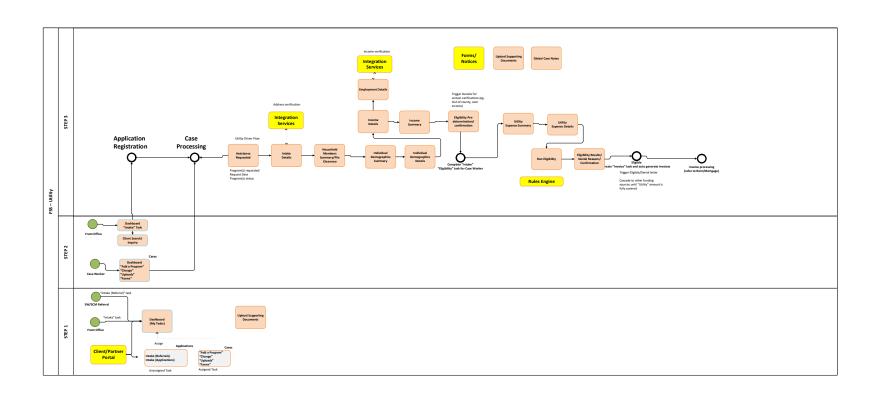

**Application** 

Registration

Case

**Processing** 

Address verification

Integration Services

Deaf & HH Driver Flow

se

essing

## Case

in ECMS active/inactive cases

ise OR Case

> Ass Rec FSS – checked, sta Housing – checked