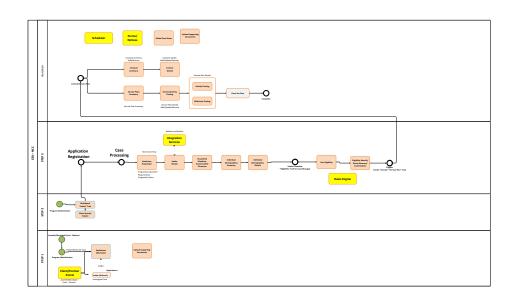

**Application** 

Registration

Case

**Processing** 

Address verification

Integration Services

Deaf & HH Driver Flow

se

essing

## Case

in ECMS active/inactive cases

ise OR Case

> Ass Rec FSS – checked, sta Housing – checked