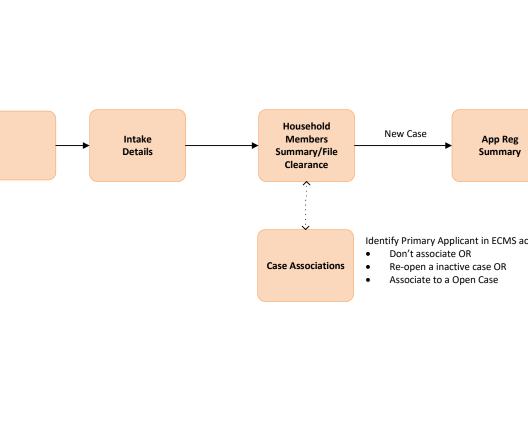

## Case

in ECMS active/inactive cases

ise OR Case

> Ass Rec FSS – checked, sta Housing – checked