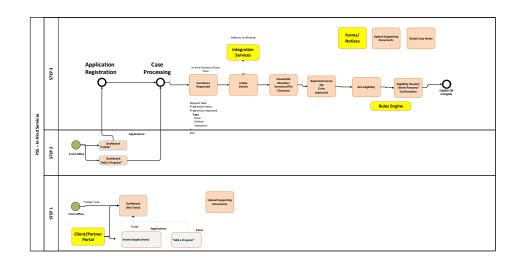

**Application** 

Registration

Case

**Processing** 

Address verification

Integration Services

Deaf & HH Driver Flow

se

essing

## Case

in ECMS active/inactive cases

ise OR Case

> Ass Rec FSS – checked, sta Housing – checked