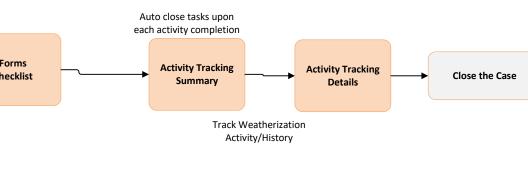

s       |
| 1   | App Reg/Intake           |
| 2   | Rent/Mortgage            |
| 3   | Utility                  |
| 4   | CEAP                     |
| 5   | Burial                   |
| 6   | SW/SCM                   |
| 7   | In-Kind Services         |
| 8   | Family First             |
| 9   | NCC                      |
| 10  | Deaf Services            |
| 11  | Housing & Weatherization |
| 12  | Housing Repair           |
| 13  | Housing Referral         |
| 14  | Weatherization           |





















**Application** 

Registration

Case

**Processing** 



Address verification

Integration Services

Deaf & HH Driver Flow

se

essing

























## Case



in ECMS active/inactive cases

ise OR Case

> Ass Rec FSS – checked, sta Housing – checked