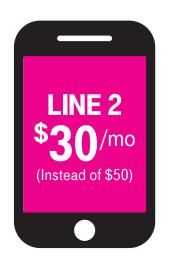

## Save up to \$40

Save on your first two lines, on your T-Mobile family plan if you have an employer-paid T-Mobile voice line

With Autopay. Sales tax and regulatory fees included in monthly service price.