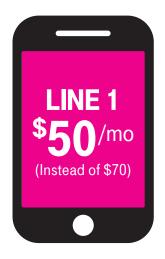

## Save up to \$40

Save on your first two lines, on your T-Mobile family plan if you have an employer-paid T-Mobile voice line

With Autopay. Sales tax and regulatory fees included in monthly service price.